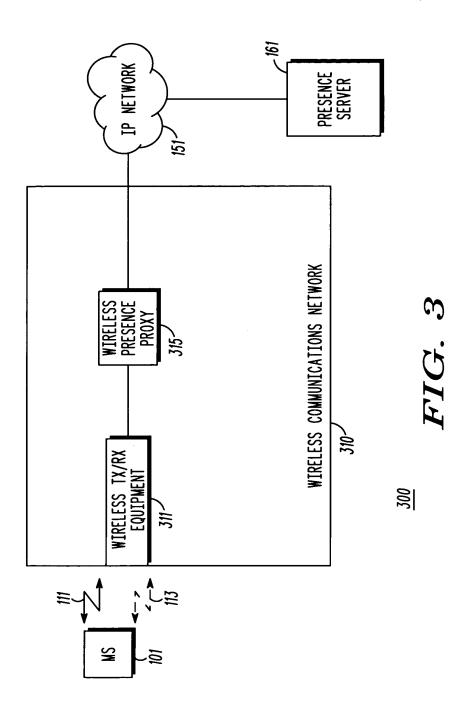

MSC SERVICE REQUEST PDSN S A10: GRE(PING RESPONSE/IP) I A11: REGISTRATION-REPLY A1: SCCP: CONNECTION CONFIRMED/ASSIGNMENT REQUEST A1: SCCP: CONNECTION REQUEST - COMPLETE L3 INFO A10: GRE(pinq/IP) A11: TRAFFIC-START FIG. 1 PCF A9: BS-SERVICE-RESPONSE A1: ASSIGNMENT COMPLETE A1: BS-SERVICE-RESPONSE A9: BS-SERVICE-REQUEST A1: BS-SERVICE-REQUEST A8: PING RESPONSE/IP A1: PAGING REQUEST A9: A9-SETUP-A8 A9: CONNECT-A8 A8: PING/IP <u>8</u> BS TCH: SERVICE CONNECT COMPLETE PCH: GENERAL PAGE MESSAGE PCH: EXT: CHANNEL ASSIGN TCH: MOBILE STATION ACK TCH: BASE STATION ACK PCH: BASE STATION ACK TCH: SERVICE CONNECT TCH: PING RESPONSE/IP ACH: PAGE RESPONSE TCH: PREAMBLE ICH: PINC/IP

1/8

## CROCKER ET AL. CE11573R

SM







.







Γ

CROCKER ET AL. CE11573R







CROCKER ET AL. CE11573R



CROCKER ET AL. CE11573R



8/8

Γ